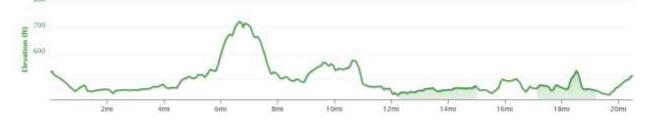

FT Onto Kingston Ave Rt 209 N and immediately bear Left following Rt 209    |
| 15.0 | L           | RIGHT Neversink Dr.                                                           |
|      | R           | Go under tunnel                                                               |
| 19.7 | R           | At Stop light LEFT on Rt 6                                                    |
| 20.0 | R           | At stop Bear RIGHT onto Rt 23 S.                                              |
| 20.5 | L           | Shoprite on Left                                                              |
|      |             |                                                                               |
|      |             | Skylanos                                                                      |



Mileage – 20.5

Elevation Gain - 870 Ft.