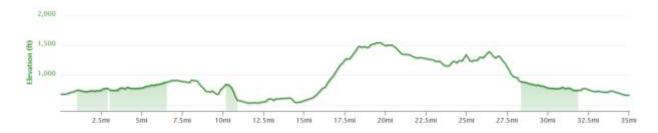

| Right Deckertown Tpk.                                          |
| 28.1 | L         | New Rd.                                                        |
| 31.8 | St        | Cross Rt. 206 on Degroat Rd                                    |
| 31.9 | L         | LEFT Layton Hainsville Rd. CR 645 S                            |
| 35.0 | L         | At stop LEFT CR 560 E.                                         |
| 35.1 | St.       | LEFT into School                                               |
|      |           | Skylanns                                                       |
|      |           |                                                                |
|      |           |                                                                |

Mileage –35.1

Climbing – 2614 ft.