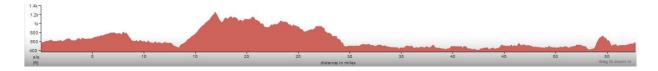

1                           |
| 48.1 | ST.       | At Stop Straight onto Old Mine Rd. Crossing Rt 206                     |
| 54.8 | R         | At Stop Cross CR 560 staying on Old Mine Rd.                           |
|      |           | CAUTION STOP AT BOTTOM OF HILL IN 2 MILES                              |
| 56.8 | L         | At stop LEFT onto Beavans Rd CR 645                                    |
| 57.6 |           | After sharp right hand turn LEFT staying on CR 645 towards Layton      |
| 58.9 | L         | At blinking light Straight staying on CR 645 / CR 560                  |
| 59.3 | L         | LEFT into School                                                       |
|      |           | Skylands                                                               |

## Mileage – 59