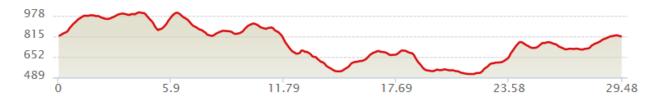

## State Line and Back- A.K.A. Lumpy, Bumpy Country Roads Take Me Home

| MILE | DIRECTION | COURSE DESCRIPTION                                          |
|------|-----------|-------------------------------------------------------------|
| 0.0  | R         | Frankford Park – Go out to CR 519 Wantage Rd. make LEFT     |
| 0.1  | R/St.     | Make RIGHT / stay Straight onto Dennis Phillips Rd. up hill |
| 1.0  | R         | At Stop Turn RIGHT Mattison Reservoir Rd.                   |
| 2.2  | St.       | STRAIGHT onto Neilson Rd.                                   |
| 3.8  | Br. L     | Bear LEFT stating on Neilson Rd.                            |
| 5.3  | L         | At stop turn LEFT File Rd. CAUTION STOP AT BOTTOM OF HILL   |
| 6.1  | St.       | Cross Deckertown Tpk becomes Brink Rd.                      |
| 7.9  | R         | At stop RIGHT onto Rt. 23 S.                                |
| 8.1  | L         | LEFT Mudtown Rd.                                            |
| 11.5 | R         | At stop RIGHT Mt. Salem Rd.                                 |
| 14.0 | L         | At stop LEFT Unionville Rd. Cr 651 N. Soon becomes OC 36    |
| 15.0 | R         | At Stop RIGHT RT 284                                        |
| 15.1 | Stop      | Downtown Unionville Country Store on Left – Turn around     |
| 15.2 | L         | LEFT on Main St. OC Rt 36                                   |
| 15.8 | L         | LEFT on Compton / Quarry Rd                                 |
| 17.3 | R         | RIGHT on Wolfpit Rd.                                        |
| 19.2 | L         | LEFT on Unionville Rd. CR 651 S.                            |
| 21.3 | L         | At stop LEFT RT 23 S.                                       |
| 22.8 | R         | RIGHT after cemetery on Brown Rd                            |
| 22.9 | Br. R     | Bear Right staying on Brown Rd.                             |
| 24.3 | Br. L     | Bear LEFT onto Hickory                                      |
| 25.5 | St.       | Cross Deckertown Cr 650 onto Coykendall                     |
| 27.0 | St.       | Cross 519 onto Cr 659 Lusscroft Rd.                         |
| 28.9 | R         | At Stop RIGHT Cr 519                                        |
| 31.2 | L         | LEFT into parking lot                                       |
|      |           | Skylang                                                     |