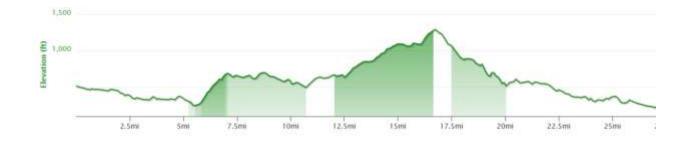

Sunrise Mt Rd. – CAUTION STOP AT BOTTOM OF HILL             |
|      |           | Becomes Crigger Rd.                                                  |
| 20.5 | L         | LEFT Grau Rd. – Becomes Flatbrook Rd.                                |
| 24.8 | ST        | STRAIGHT onto Hotalen Rd.                                            |
| 25.2 | ST        | STRAIGHT crossing Rt 206 onto CR 652 Letora Rd.                      |
| 25.9 | L         | LEFT Layton Hainseville Rd. CR                                       |
| 26.8 | L         | LEFT CR 560                                                          |
| 26.9 | L         | LEFT into School                                                     |
|      |           | SkyLands                                                             |



Mileage – 26.9 Elevation Gain 2515 Ft.