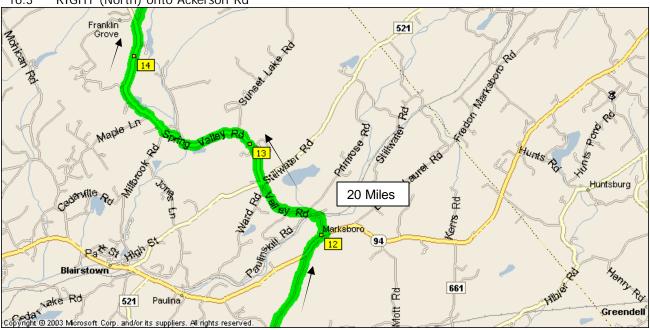

8.3 RIGHT onto Old Hackettstown Rd

8.5

RIGHT (North) on onto CR-612 [Johnsonburg Rd]

- 9.6 LEFT (South-West) onto Long Bridge Rd
- 10.8 RIGHT (North) onto Shades of Death Rd
- 13.5 RIGHT (North) onto Southtown Rd
- 14.3 LEFT (South-West) onto Heller Rd
- 14.8 Road name changes to Heller Hill Rd
- 15.6 RIGHT (North-East) onto Local road(s)
- 16.1 LEFT (West) onto Johnsonburg Rd [Hope Johnsonburg Rd]
- 16.3 RIGHT (North) onto Ackerson Rd

- 17.7 RIGHT (East) onto Silver Lake Rd [Silver Lake-Marksboro Rd]
- 19.8 Bear RIGHT (North-East) onto SR-94
- 20.0 LEFT (North) onto Local roads Hardwick RD / Valley Rd / Spring Valley Rd
- 23.3 RIGHT (North) onto Millbrook Rd