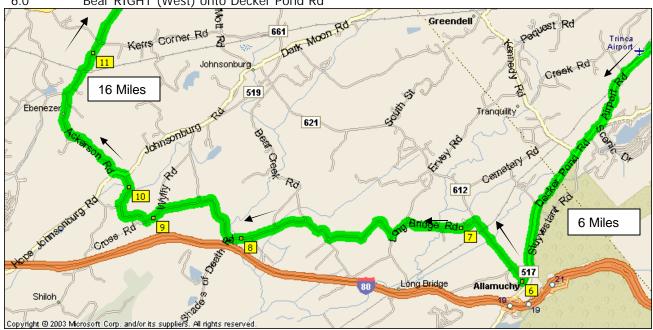

Junction of RT206 & Andover-Mohawk Rd

Straight Over at Light onto SMITH ST / LEFT on RAILROAD AVE

2.1 BEAR RIGHT at TRAFFIC LIGHT continuing on BRIGHTON AVE

3.3 LEFT on PEQUEST RD

- 4.0 LEFT (South) onto Airport Rd
- 4.5 stay on Airport Rd [Junction St] (South)
- 6.0 Bear RIGHT (West) onto Decker Pond Rd

8.3 RIGHT onto Old Hackettstown Rd

8.5

RIGHT (North) on onto CR-612 [Johnsonburg Rd]

- 9.6 LEFT (South-West) onto Long Bridge Rd
- 10.8 RIGHT (North) onto Shades of Death Rd
- 13.5 RIGHT (North) onto Southtown Rd
- 14.3 LEFT (South-West) onto Heller Rd
- 14.8 Road name changes to Heller Hill Rd
- 15.6 RIGHT (North-East) onto Local road(s)
- 16.1 LEFT (West) onto Johnsonburg Rd [Hope Johnsonburg Rd]
- 16.3 RIGHT (North) onto Ackerson Rd