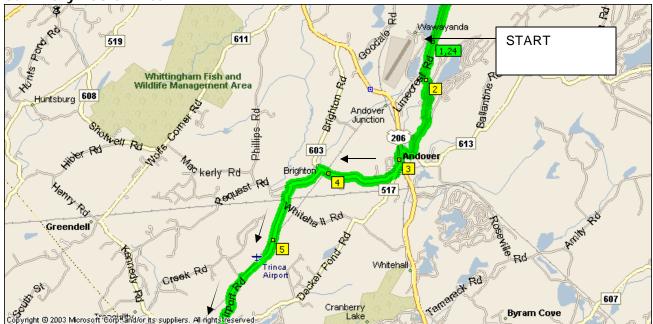

## **Cue Sheet**

Summary: 53.0 miles

Mileage Start Kittatinny Park Limecrest Rd, Newton, NJ 07860

RIGHT (South) on Limecrest Rd LEFT on OLD CREAMERY ROAD

RIGHT onto LENAPE AVE

RIGHT on HILLCREST LENAPE RD Right Road Andover-Mohawk rd

Junction of RT206 & Andover-Mohawk Rd

Straight Over at Light onto SMITH ST / LEFT on RAILROAD AVE

2.1 BEAR RIGHT at TRAFFIC LIGHT continuing on BRIGHTON AVE

3.3 LEFT on PEQUEST RD

- 4.0 LEFT (South) onto Airport Rd
- 4.5 stay on Airport Rd [Junction St] (South)
- 6.0 Bear RIGHT (West) onto Decker Pond Rd