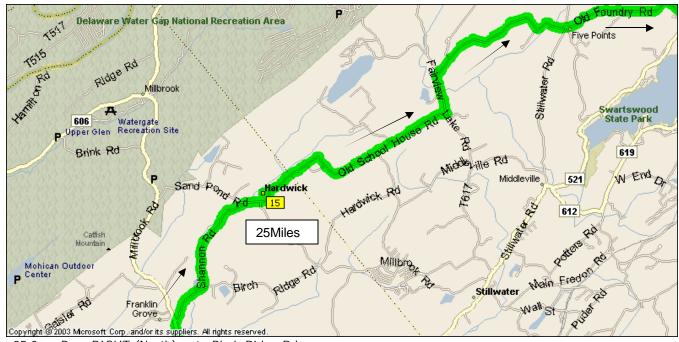

- 17.7 RIGHT (East) onto Silver Lake Rd [Silver Lake-Marksboro Rd]
- 19.8 Bear RIGHT (North-East) onto SR-94
- 20.0 LEFT (North) onto Local roads Hardwick RD / Valley Rd / Spring Valley Rd
- 23.3 RIGHT (North) onto Millbrook Rd

CARE HERE!

**ALLAMUCHY** 

HILL

- 25.0 Bear RIGHT (North) onto Birch Ridge Rd
- 25.6 Keep LEFT onto Shannon Rd turns into Old School House Rd HARDWICK
- 30.4 LEFT (North) onto Fairview Lake Rd
- 30.9 Bear RIGHT (North-East) onto Old Foundry Rd