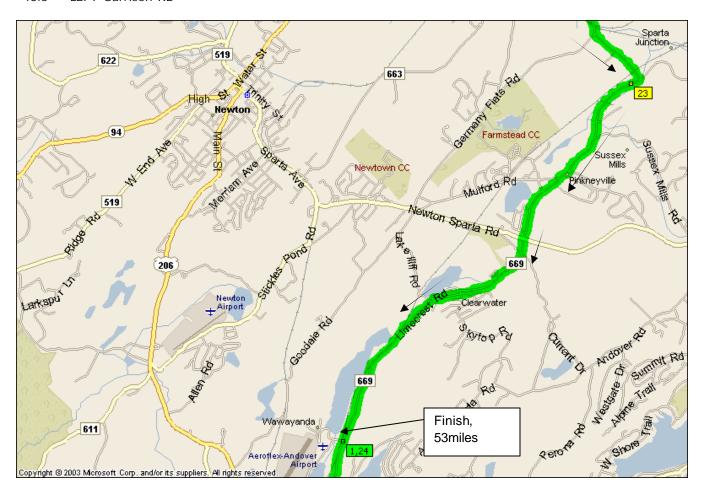

CARE Crossing RT206

- 43.5 RIGHT (South) onto Mudcut Rd [VL View Rd]
- 44.6 LEFT (East) onto SR-94 [Morris Farm Rd]
- 45.1 RIGHT (South) onto CR663 [Warbasse Junction RD]
- 46.3 LEFT Garrison RD

CARE!

- 46.8 RIGHT (South) onto Sunset Inn Rd [Sunset Inn Limecrest Rd]
- 48.2 RIGHT (West) onto Limecrest Rd
- 53.0 Arrive Back at Parking Lot Kittatinny Park