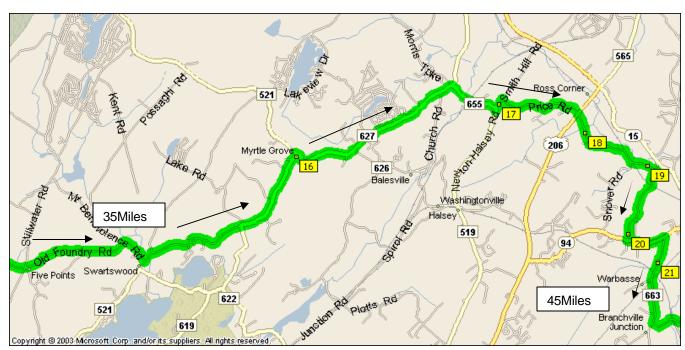

FIVE POINTS

- 34.5 Bear RIGHT (East) onto Mt Benevolence Rd
- 34.9 LEFT (North-East) onto CR-521 [West Shore Dr]
- 37.7 RIGHT (East) onto CR-627 [Branchville Lawson Rd]
- 40.1 Turn RIGHT (South-East) onto Morris Tpke [CR-655]
- 40.8 Turn LEFT (North) onto Smith Hill Rd [RT519]
- 41.0 RIGHT (South-East) onto Price Rd
- 42.1 Road name changes to Decker Rd
- 43.2 LEFT (East) onto Morris Statesville Rd

CARE Crossing RT206

- 43.5 RIGHT (South) onto Mudcut Rd [VL View Rd]
- 44.6 LEFT (East) onto SR-94 [Morris Farm Rd]
- 45.1 RIGHT (South) onto CR663 [Warbasse Junction RD]
- 46.3 LEFT Garrison RD

CARE!

- 46.8 RIGHT (South) onto Sunset Inn Rd [Sunset Inn Limecrest Rd]
- 48.2 RIGHT (West) onto Limecrest Rd
- 53.0 Arrive Back at Parking Lot Kittatinny Park